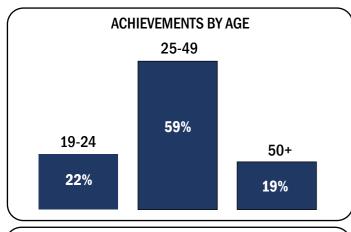

LEVEL 4+: 1% (2% ER - 1% HULL)

**EDUCATION & TRAINING ACHIEVEMENTS** 

15,120 TOTAL

5,670 EAST RIDING - 9,460 HULL

**ACHIEVEMENT LEVEL (% OF TOTAL)** 

ENTRY LEVEL: 21% (22% ER - 21% HULL)

LEVEL 1-3: 75% (74% ER - 75% HULL)

LEVEL 4+: 0% (0% ER - 0% HULL)

**ACHIEVEMENTS BY SEX** MALE 53% 47% **FEMALE** 