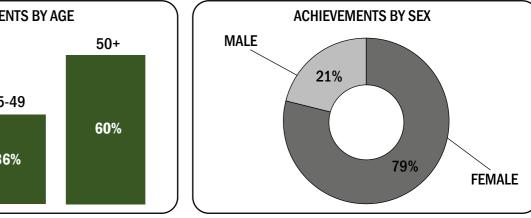

LEVEL 4+: 0% (0% ER - 0% HULL)

**ACHIEVEMENTS BY SEX** MALE 53% 47% **FEMALE** 