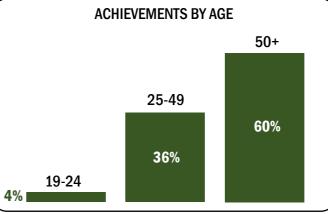

### **ACHIEVEMENTS BY ETHNICITY WHITE: 88%**

ASIAN/ASIAN BRITISH: 5% BLACK/AFRICAN/CARIBBEAN/BLACK BRITISH: 1% MIXED/MULTIPLE ETHNIC GROUPS: 2% OTHER ETHNIC GROUP: 4%

**ACHIEVEMENTS BY LLDD\*** LLDD - NO: 76% LLDD - YES: 19% LLDD - UNKNOWN: 4%